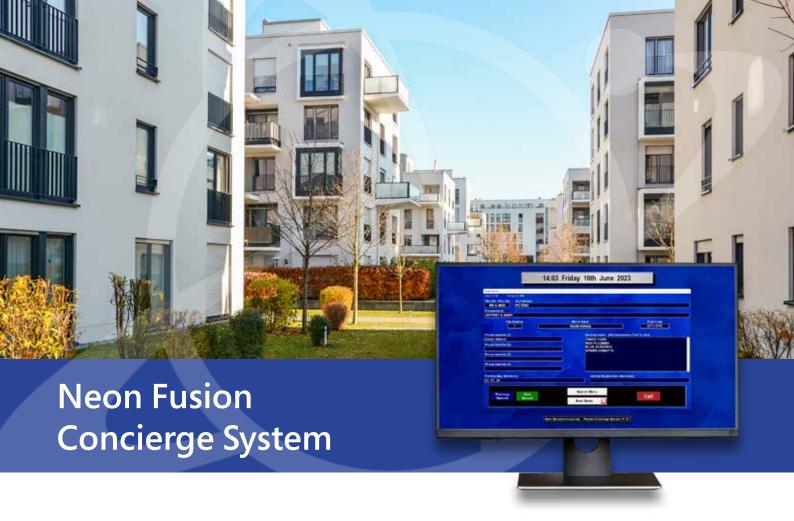

## Do you require a Concierge door entry system?

Turn any Neon door entry installation into a Concierge System using the Neon Fusion Concierge Interface.

Any existing or new Neon Secure Access door entry installation can become a fully functional high specification Concierge system by the simple addition of the Neon Concierge Interface Unit (NCIU). This unit connects to the door entry system in each residential block.

Up to 999 blocks can be connected to the PC running our very easy to use Neon Fusion Concierge software.

The system can not only control the residential blocks but also control car park gates / barriers / communal areas / public address etc with full two way very high quality duplex speech. Also used in lifts for emergency calls to and from the Concierge.